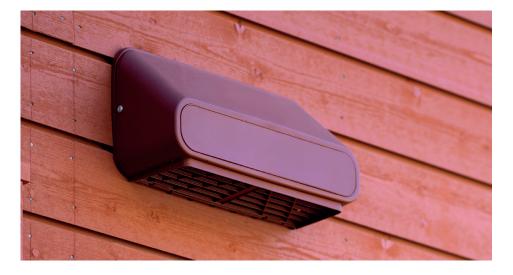

### VILPE® IO air intake element

VILPE IO air intake element is a an exterior wall-mounted product that allows the builder to conveniently direct intake air through the exterior wall. VILPE IO can be used in all types of buildings. It can direct intake air to the ventilation unit or be used as an air inlet to the basement spaces. Thanks to the ambidextrous design of the product, the same unit can be used with both left- and right-sided intake air solutions. There are two models of the VILPE IO air intake element, one for duct sizes 125 or 160 mm, the other for 200 or 250 mm.

The air intake is situated on the underside of the product, which effectively prevents water and snow from entering the element. In rain rejection tests, executed by VTT Technical Research Centre of Finland, no measureble amount of water was found in the intake air (ISO 5167-1/2:2003; EN 13030:2001).

VILPE IO is designed to keep the exterior of the building clean. The external design of the product minimises the typical issue of these types of products where dust and dirt accumulate on the ventilation terminal, eventually flowing down the exterior wall of the building and leading to a grimy facade.