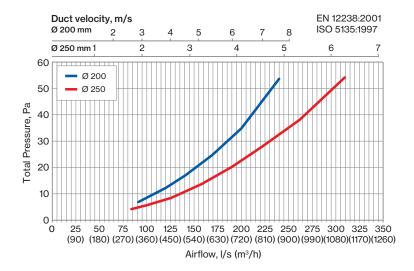

#### PERFORMANCE AND FLOW DATA

IO 125/160

IO 200/250

When the moisture in the intake air is minimal, the risk of the IO air intake element freezing is small. In addition, VILPE IO has a large air intake area, which entails a smaller pressure loss. The recommended duct velocity range of use is less than 2 m/s.