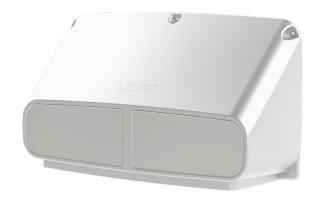

### VILPE® IO air intake element

VILPE IO air intake element is a an exterior wall-mounted product that allows the builder to conveniently direct intake air through the exterior wall. VILPE IO can be used in all types of buildings. It can direct intake air to the ventilation unit or be used as an air inlet to the basement spaces. Thanks to the ambidextrous design of the product, the same unit can be used with both left- and right-sided intake air solutions. There are two models of the VILPE IO air intake element, one for duct sizes 125 or 160 mm, the other for 200 or 250 mm.

The air intake is situated on the underside of the product, which effectively prevents water and snow from entering the element. In rain rejection tests, executed by VTT Technical Research Centre of Finland, no measureble amount of water was found in the intake air (ISO 5167-1/2:2003; EN 13030:2001).

When the moisture in the intake air is minimal, the risk of the IO air intake element freezing is small. In addition, VILPE IO has a large air intake area, which entails a smaller pressure loss. The recommended duct velocity range of use is less than 2 m/s.