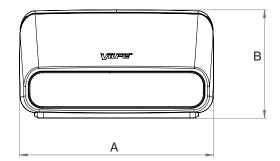

#### **DIMENSIONS**

Front view

Top view

Side view

Underside view

#### 125/160 200/250

| Α | 427 | 650 |  |
|---|-----|-----|--|
| В | 238 | 367 |  |
| С | 141 | 200 |  |

Dimensions of the IO air intake element in millimetres.