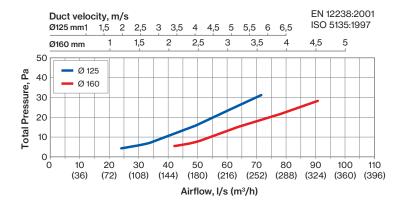

#### PERFORMANCE AND FLOW DATA

IO 125/160

IO 200/250

When the moisture in the intake air is minimal, the risk of the IO air intake element freezing is small. In addition, VILPE IO has a large air intake area, which entails a smaller pressure loss. The recommended duct velocity range of use is less than 2 m/s.