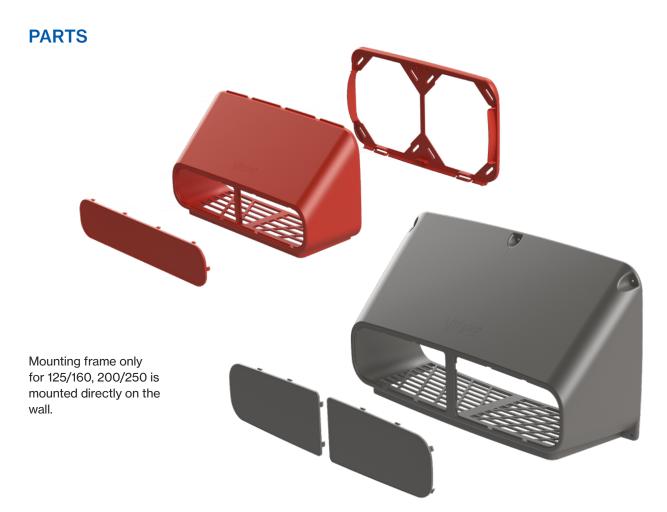

#### **EASY TO INSTALL**

It is quick and easy to install VILPE IO air intake element on the exterior wall. All screws and screw plugs are included in the package. Note that, to insure proper function of the product, nothing should be placed in front of the wall element. The IO 125/160 air intake element includes a mounting frame, while the IO 200/250 is mounted directly on the wall.