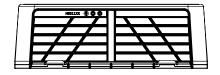

### VILPE® IO air intake element

VILPE IO air intake element is a an exterior wall-mounted product that allows the builder to conveniently direct intake air through the exterior wall. VILPE IO can be used in all types of buildings. It can direct intake air to the ventilation unit or be used as an air inlet to the basement spaces. Thanks to the ambidextrous design of the product, the same unit can be used with both left- and right-sided intake air solutions. There are two models of the VILPE IO air intake element, one for duct sizes 125 or 160 mm, the other for 200 or 250 mm.

The air intake is situated on the underside of the product, which effectively prevents water and snow from entering the element. In rain rejection tests, executed by VTT Technical Research Centre of Finland, no measureble amount of water was found in the intake air (ISO 5167-1/2:2003; EN 13030:2001).

VILPE IO is designed to keep the exterior of the building clean. The external design of the product minimises the typical issue of these types of products where dust and dirt accumulate on the ventilation terminal, eventually flowing down the exterior wall of the building and leading to a grimy facade.