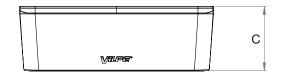

#### **DIMENSIONS**

Front view

Top view

Side view

Underside view

#### 125/160 200/250

| Α | 427 | 650 |  |
|---|-----|-----|--|
| В | 238 | 367 |  |
| С | 141 | 200 |  |

Dimensions of the IO air intake element in millimetres.